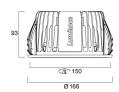

|
| Total power consumption (W) | 17                                     |
| Electrical protection       | Class II                               |
| Control gear type           | Electronic ballast                     |
| Dimmable                    | No                                     |
| Housing colour              | White                                  |
| IP rating                   | IP23                                   |
| IK rating                   | IK02                                   |
| Product EAN number          | 8711971981091                          |
|                             |                                        |

### **PHOTOMETRY**



# Insaver LED II 150 Insaver LED II 150 Low Output NW EB E3 3098109



### **TECHNICAL DRAWINGS**