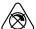

## Insaver LED II 150 Insaver LED II 150 Low Output NW EB E3 3098109



#### **Product features**

Circular LED downlight with up to 114lm/W efficacy and 2,400 luminaire lumen output. Innovative easy installation system allows for a rapid, single point installation. For 150mm cut outs. IP44 or UGR<19 compliant with additional accessories. 3 hour emergency and surface mounted versions available. Plus3 version includes Wieland GST connector.

















### **PRODUCT OVERVIEW**

| Product name                | Insaver LED II 150 Low Output NW EB E3 |
|-----------------------------|----------------------------------------|
| Technology                  | LED                                    |
| Housing                     | AGC (advanced graphite composite)      |
| Mount                       | Ceiling recessed mounting              |
| Environment                 | Internal                               |
| General application         | Office                                 |
| ETIM Class                  | EC001744                               |
| Warranty                    | 5 years                                |
| Fixture luminous flux (lm)  | 1940                                   |
| Luminaire efficacy (lm/W)   | 114