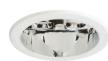

#### **Product features**

Circular LED downlight with up to 114lm/W efficacy and 2,400 luminaire lumen output. Innovative easy installation system allows for a rapid, single point installation. For 150mm cut outs. IP44 or UGR<19 compliant with additional accessories. 3 hour emergency and surface mounted versions available. Plus3 version includes Wieland GST connector.

### **PRODUCT OVERVIEW**

| Product name                | Insaver LED II 150 Low Output NW EB E3 |
|-----------------------------|----------------------------------------|
| Technology                  | LED                                    |
| Housing                     | AGC (advanced graphite composite)      |
| Mount                       | Ceiling recessed mounting              |
| Environment                 | Internal                               |
| General application         | Office                                 |
| ETIM Class                  | EC001744                               |
| Warranty                    | 5 years                                |
| Fixture luminous flux (lm)  | 1940                                   |
| Luminaire efficacy (lm/W)   | 114                                    |
| LOR (%)                     | 100                                    |
| Colour temperature (K)      | 4000                                   |
| CRI (Ra)                    | 80                                     |
| Colour Consistency (SDCM)   | 3                                      |
| Beam Angle (°)              | 76                                     |
| Glare control               | < 19                                   |
| Photobiological Risk Group  | RG1                                    |
| Total power consumption (W) | 17                                     |
| Electrical protection       | Class II                               |
| Control gear type           | Electronic ballast                     |
| Dimmable                    | No                                     |
| Housing colour              | White                                  |
| IP rating                   | IP23                                   |
| IK rating                   | IK02                                   |
| Product EAN number          | 8711971981091                          |
|                             |                                        |