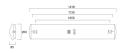

|
| Dimmable                    | No                                                           |
| Minimum dimming level (%)   | 99                                                           |
| LED Flickering Rate         | Ultra low (5% or less)                                       |
| Housing colour              | White                                                        |
| IP rating                   | IP44                                                         |
| IK rating                   | IK08                                                         |
| Product EAN number          | 5410288448732                                                |



# DeltaWing LED - Electronic DELTAWING LED51 EB 4K 1200 0044873

### PHOTOMETRY



### **TECHNICAL DRAWINGS**