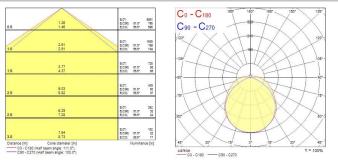

allast                                           |
| Dimmable                    | No                                                           |
| Minimum dimming level (%)   | 99                                                           |
| LED Flickering Rate         | Ultra low (5% or less)                                       |
| Housing colour              | White                                                        |
| IP rating                   | IP44                                                         |
| IK rating                   | IK08                                                         |
| Product EAN number          | 5410288448732                                                |



# DeltaWing LED - Electronic DELTAWING LED51 EB 4K 1200 0044873

### PHOTOMETRY



### **TECHNICAL DRAWINGS**