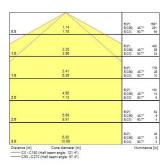

onsistency (SDCM)   | 3                                   |
| Photobiological Risk Group  | RG0                                 |
| Total power consumption (W) | 13                                  |
| Electrical protection       | Class I                             |
| Control gear type           | Electronic ballast                  |
| Dimmable                    | No                                  |
| Housing colour              | Transparent                         |
| IP rating                   | IP66                                |
| IK rating                   | IK06                                |
| Product EAN number          | 5410288476162                       |

### **PHOTOMETRY**



# Sylproof Tubular LED - Microwave sensor Sylproof Tubular LED 1X600 EB MW WW 0047616





### **TECHNICAL DRAWINGS**