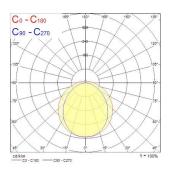

sistency (SDCM)   | 3                                   |
| Photobiological Risk Group  | RG0                                 |
| Total power consumption (W) | 13                                  |
| Electrical protection       | Class I                             |
| Control gear type           | Electronic ballast                  |
| Dimmable                    | No                                  |
| Housing colour              | Transparent                         |
| IP rating                   | IP66                                |
| IK rating                   | IK06                                |
| Product EAN number          | 5410288476162                       |

### **PHOTOMETRY**



# Sylproof Tubular LED - Microwave sensor Sylproof Tubular LED 1X600 EB MW WW 0047616





### **TECHNICAL DRAWINGS**