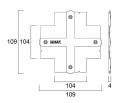

--------------|
| Technology          | Accessory                            |
| Housing             | Polymer                              |
| General application | Retail                               |
| ETIM Class          | EC002557                             |
| E-number SE         | 7402253                              |
| Warranty            | 5 years                              |
| Light colour        | N/A                                  |
| Dimmable            | No                                   |
| Housing colour      | RAL 9005 - Jet black                 |
| IP rating           | IP20                                 |
| IK rating           | IK02                                 |
| Product EAN number  | 6410014506629                        |

## **TECHNICAL DRAWINGS**