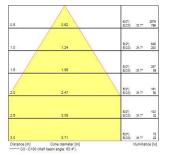

|
| Mount                  | Ceiling recessed mounting                |
| Environment            | Interior                                 |
| General application    | Hospitality, Museums & Galleries, Retail |
| ETIM Class             | EC001744                                 |
| Colour temperature (K) | 3000                                     |
| Beam Angle (°)         | 12                                       |
| Electrical protection  | Class I                                  |
| Control gear mounting  | Remote                                   |
| Housing colour         | Black                                    |
| IP rating              | IP20                                     |
| Product EAN number     | 5025768536238                            |

#### PHOTOMETRY





# Concord

## BRA Muse - Leading & Trailing Edge 3000K BRA MUSE 26W 2053623



### **TECHNICAL DRAWINGS**