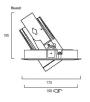

terior                                 |
| General application    | Hospitality, Museums & Galleries, Retail |
| ETIM Class             | EC001744                                 |
| Colour temperature (K) | 3000                                     |
| Beam Angle (°)         | 12                                       |
| Electrical protection  | Class I                                  |
| Control gear mounting  | Remote                                   |
| Housing colour         | Black                                    |
| IP rating              | IP20                                     |
| Product EAN number     | 5025768536238                            |

#### PHOTOMETRY





# Concord

## BRA Muse - Leading & Trailing Edge 3000K BRA MUSE 26W 2053623



### **TECHNICAL DRAWINGS**