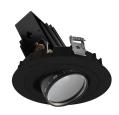

#### PRODUCT OVERVIEW

| Product name           | BRA MUSE 26W                             |
|------------------------|------------------------------------------|
| Technology             | LED                                      |
| Mount                  | Ceiling recessed mounting                |
| Environment            | Interior                                 |
| General application    | Hospitality, Museums & Galleries, Retail |
| ETIM Class             | EC001744                                 |
| Colour temperature (K) | 3000                                     |
| Beam Angle (°)         | 12                                       |
| Electrical protection  | Class I                                  |
| Control gear mounting  | Remote                                   |
| Housing colour         | Black                                    |
| IP rating              | IP20                                     |
| Product EAN number     | 5025768536238                            |

### **TECHNICAL DRAWINGS**