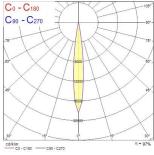

|
| Mount                  | Ceiling recessed mounting                |
| Environment            | Interior                                 |
| General application    | Hospitality, Museums & Galleries, Retail |
| ETIM Class             | EC001744                                 |
| Colour temperature (K) | 3000                                     |
| Beam Angle (°)         | 12                                       |
| Electrical protection  | Class I                                  |
| Control gear mounting  | Remote                                   |
| Housing colour         | Black                                    |
| IP rating              | IP20                                     |
| Product EAN number     | 5025768536238                            |

#### PHOTOMETRY





# Concord

## BRA Muse - Leading & Trailing Edge 3000K BRA MUSE 26W 2053623



### **TECHNICAL DRAWINGS**