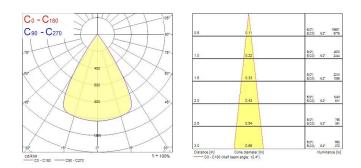

| Environment            | Interior                                 |
| General application    | Hospitality, Museums & Galleries, Retail |
| ETIM Class             | EC001744                                 |
| Colour temperature (K) | 3000                                     |
| Beam Angle (°)         | 12                                       |
| Electrical protection  | Class I                                  |
| Control gear mounting  | Remote                                   |
| Housing colour         | Black                                    |
| IP rating              | IP20                                     |
| Product EAN number     | 5025768536238                            |

#### PHOTOMETRY





# Concord

## BRA Muse - Leading & Trailing Edge 3000K BRA MUSE 26W 2053623



### **TECHNICAL DRAWINGS**