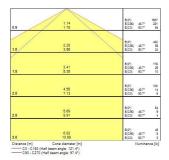

|
| Total power consumption (W) | 13                                 |
| Electrical protection       | Class I                            |
| Control gear type           | Electronic ballast                 |
| Dimmable                    | Yes                                |
| Minimum dimming level (%)   | 90                                 |
| Housing colour              | Transparent                        |
| IP rating                   | IP66                               |
| IK rating                   | IK06                               |
| Product EAN number          | 5410288476049                      |
|                             |                                    |

#### **PHOTOMETRY**



# Sylproof Tubular LED - DALI Sylproof Tubular LED 1X600 DALI WW 0047604





### **TECHNICAL DRAWINGS**