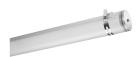

#### **Product features**

 Aesthetically attractive and highly efficient LED tubular luminaire, opaque acrylic diffuser, stainless steel end caps and mounting brackets, rapid connector, as Sylvania Sylproof Tubular LED

#### PRODUCT OVERVIEW

| Product name                | Sylproof Tubular LED 1X600 DALI WW |
|-----------------------------|------------------------------------|
| Technology                  | LED                                |
| Cap/Base                    | N/A                                |
| Housing                     | Acrylic PMMA                       |
| Mount                       | Ceiling surface mounting           |
| Environment                 | Interior                           |
| General application         | Logistics & Industry               |
| ETIM Class                  | EC000109                           |
| Warranty                    | 5 years                            |
| Fixture luminous flux (lm)  | 1287                               |
| Luminous flux (Im)          | 1287                               |
| Luminaire efficacy (lm/W)   | 99                                 |
| LOR (%)                     | 100                                |
| Colour temperature (K)      | 3000                               |
| Light colour                | Warm White                         |
| CRI (Ra)                    | 80                                 |
| Colour Consistency (SDCM)   | 3                                  |
| Photobiological Risk Group  | RG0                                |
| Total power consumption (W) | 13                                 |
| Electrical protection       | Class I                            |
| Control gear type           | Electronic ballast                 |
| Dimmable                    | Yes                                |
| Minimum dimming level (%)   | 90                                 |
| Housing colour              | Transparent                        |
| IP rating                   | IP66                               |
| IK rating                   | IK06                               |
| Product EAN number          | 5410288476049                      |
|                             |                                    |