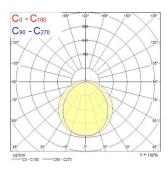

|
| Total power consumption (W) | 13                                 |
| Electrical protection       | Class I                            |
| Control gear type           | Electronic ballast                 |
| Dimmable                    | Yes                                |
| Minimum dimming level (%)   | 90                                 |
| Housing colour              | Transparent                        |
| IP rating                   | IP66                               |
| IK rating                   | IK06                               |
| Product EAN number          | 5410288476049                      |
|                             |                                    |

#### **PHOTOMETRY**



# Sylproof Tubular LED - DALI Sylproof Tubular LED 1X600 DALI WW 0047604





### **TECHNICAL DRAWINGS**