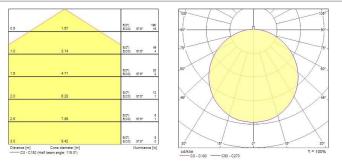

all surface mounted                                         |
| Environment            | Exterior                                                     |
| General application    | Education, Logistics & Industry, Museums & Galleries, Office |
| Colour temperature (K) | 3000                                                         |
| Control gear mounting  | Integral                                                     |
| Housing colour         | Silver                                                       |
| IP rating              | IP55                                                         |
| IK rating              | IK10                                                         |
| Product EAN number     | 5026524549431                                                |

#### PHOTOMETRY



### **TECHNICAL DRAWINGS**

## Concord

Brio IP65 LED BRIO IP55 LED 3k DALI Emergency Silver 4054943