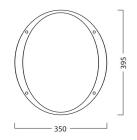

|
| General application    | Education, Logistics & Industry, Museums & Galleries, Office |
| Colour temperature (K) | 3000                                                         |
| Control gear mounting  | Integral                                                     |
| Housing colour         | Silver                                                       |
| IP rating              | IP55                                                         |
| IK rating              | IK10                                                         |
| Product EAN number     | 5026524549431                                                |

#### PHOTOMETRY



### **TECHNICAL DRAWINGS**

## Concord

Brio IP65 LED BRIO IP55 LED 3k DALI Emergency Silver 4054943