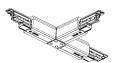

## Product features

Global Trac Pulse accessory - Glass fiber reinforced polycarbonate T-feed that is applicable for threecircuit track systems where the polarity ridge is in the outer side and on the right. Dimensions -  $166 \times$ 99 x 33 mm (L x W x H), white (RAL 9010).