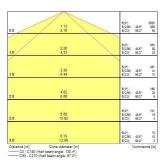

|
| Electrical protection       | Class I                               |
| Control gear type           | Electronic ballast                    |
| Dimmable                    | Yes                                   |
| Minimum dimming level (%)   | 90                                    |
| Housing colour              | Transparent                           |
| IP rating                   | IP66                                  |
| IK rating                   | IK06                                  |
| Product EAN number          | 5410288476315                         |
|                             |                                       |

### **PHOTOMETRY**



# Sylproof Tubular LED - Microwave sensor DALI Sylproof Tubular LED 2X600 DALI MW WW 0047631





### **TECHNICAL DRAWINGS**