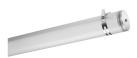

#### **Product features**

 Aesthetically attractive and highly efficient LED tubular luminaire, opaque acrylic diffuser, stainless steel end caps and mounting brackets, rapid connector, as Sylvania Sylproof Tubular LED

### PRODUCT OVERVIEW

| Product name                | Sylproof Tubular LED 2X600 DALI MW WW |
|-----------------------------|---------------------------------------|
| Technology                  | LED                                   |
| Cap/Base                    | N/A                                   |
| Housing                     | Acrylic PMMA                          |
| Mount                       | Ceiling surface mounting              |
| Environment                 | Interior                              |
| General application         | Logistics & Industry                  |
| ETIM Class                  | EC000109                              |
| Warranty                    | 5 years                               |
| Fixture luminous flux (lm)  | 2182                                  |
| Luminous flux (Im)          | 2182                                  |
| Luminaire efficacy (Im/W)   | 103.9                                 |
| LOR (%)                     | 100                                   |
| Colour temperature (K)      | 3000                                  |
| Light colour                | Warm White                            |
| CRI (Ra)                    | 80                                    |
| Colour Consistency (SDCM)   | 3                                     |
| Photobiological Risk Group  | RG0                                   |
| Total power consumption (W) | 21                                    |
| Electrical protection       | Class I                               |
| Control gear type           | Electronic ballast                    |
| Dimmable                    | Yes                                   |
| Minimum dimming level (%)   | 90                                    |
| Housing colour              | Transparent                           |
| IP rating                   | IP66                                  |
| IK rating                   | IK06                                  |
| Product EAN number          | 5410288476315                         |
|                             |                                       |