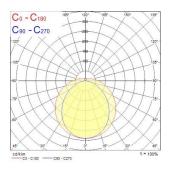

|
| Electrical protection       | Class I                               |
| Control gear type           | Electronic ballast                    |
| Dimmable                    | Yes                                   |
| Minimum dimming level (%)   | 90                                    |
| Housing colour              | Transparent                           |
| IP rating                   | IP66                                  |
| IK rating                   | IK06                                  |
| Product EAN number          | 5410288476315                         |
|                             |                                       |

### **PHOTOMETRY**



# Sylproof Tubular LED - Microwave sensor DALI Sylproof Tubular LED 2X600 DALI MW WW 0047631





### **TECHNICAL DRAWINGS**