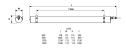

|
| Electrical protection       | Class I                               |
| Control gear type           | Electronic ballast                    |
| Dimmable                    | Yes                                   |
| Minimum dimming level (%)   | 90                                    |
| Housing colour              | Transparent                           |
| IP rating                   | IP66                                  |
| IK rating                   | IK06                                  |
| Product EAN number          | 5410288476315                         |
|                             |                                       |

### **PHOTOMETRY**



# Sylproof Tubular LED - Microwave sensor DALI Sylproof Tubular LED 2X600 DALI MW WW 0047631





### **TECHNICAL DRAWINGS**