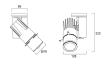

|
| Dimmable                        | Yes                                                               |
| Housing colour                  | RAL 9016 - Traffic white / Bezel                                  |
| IP rating                       | IP20                                                              |
| IK rating                       | IK02                                                              |
| Product EAN number              | 5025768559626                                                     |
|                                 |                                                                   |

#### PHOTOMETRY

## Concord

Beacon LED Projector - Framing Beacon LED Framing Projector O/B 4000K Surface Mounted - White 2055962



### **TECHNICAL DRAWINGS**