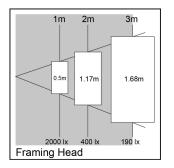

|
| Dimmable                        | Yes                                                               |
| Housing colour                  | RAL 9016 - Traffic white / Bezel                                  |
| IP rating                       | IP20                                                              |
| IK rating                       | IK02                                                              |
| Product EAN number              | 5025768559626                                                     |
|                                 |                                                                   |

#### PHOTOMETRY

## Concord

Beacon LED Projector - Framing Beacon LED Framing Projector O/B 4000K Surface Mounted - White 2055962



### **TECHNICAL DRAWINGS**