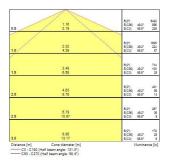

|
| Electrical protection       | Class I                                |
| Control gear type           | Electronic ballast                     |
| Dimmable                    | Yes                                    |
| Minimum dimming level (%)   | 90                                     |
| Housing colour              | Transparent                            |
| IP rating                   | IP66                                   |
| IK rating                   | IK06                                   |
| Product EAN number          | 5410288476339                          |
|                             |                                        |

#### **PHOTOMETRY**



## Sylproof Tubular LED - Microwave sensor DALI Sylproof Tubular LED 2X1500 DALI MW WW 0047633





### **TECHNICAL DRAWINGS**