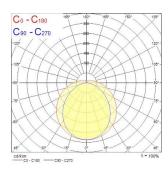

|
| Electrical protection       | Class I                                |
| Control gear type           | Electronic ballast                     |
| Dimmable                    | Yes                                    |
| Minimum dimming level (%)   | 90                                     |
| Housing colour              | Transparent                            |
| IP rating                   | IP66                                   |
| IK rating                   | IK06                                   |
| Product EAN number          | 5410288476339                          |
|                             |                                        |

#### **PHOTOMETRY**



## Sylproof Tubular LED - Microwave sensor DALI Sylproof Tubular LED 2X1500 DALI MW WW 0047633





### **TECHNICAL DRAWINGS**