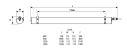

cal protection       | Class I                                |
| Control gear type           | Electronic ballast                     |
| Dimmable                    | Yes                                    |
| Minimum dimming level (%)   | 90                                     |
| Housing colour              | Transparent                            |
| IP rating                   | IP66                                   |
| IK rating                   | IK06                                   |
| Product EAN number          | 5410288476339                          |
|                             |                                        |

#### **PHOTOMETRY**



## Sylproof Tubular LED - Microwave sensor DALI Sylproof Tubular LED 2X1500 DALI MW WW 0047633





### **TECHNICAL DRAWINGS**