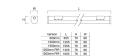

rol gear mounting           | Built-in                                       |
| Dimmable                        | No                                             |
| LED Flickering Rate             | Medium (21% - 40%)                             |
| Housing colour                  | RAL 9016 - Traffic white / Bezel               |
| IP rating                       | IP20                                           |
| IK rating                       | IK07                                           |
| Product EAN number              | 5410288452227                                  |
|                                 |                                                |

#### PHOTOMETRY



# SylBatten LED - PIR SYLBATTEN LED 1505MM 4000LM 6000K EB (TP3) PIR 0045222



### TECHNICAL DRAWINGS