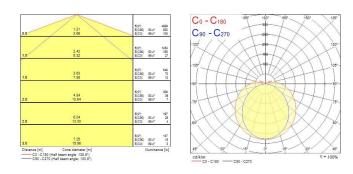

|
| Control gear mounting           | Built-in                                       |
| Dimmable                        | No                                             |
| LED Flickering Rate             | Medium (21% - 40%)                             |
| Housing colour                  | RAL 9016 - Traffic white / Bezel               |
| IP rating                       | IP20                                           |
| IK rating                       | IK07                                           |
| Product EAN number              | 5410288452227                                  |
|                                 |                                                |

#### PHOTOMETRY



# SylBatten LED - PIR SYLBATTEN LED 1505MM 4000LM 6000K EB (TP3) PIR 0045222



### TECHNICAL DRAWINGS