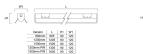

ntrol gear mounting           | Built-in                                       |
| Dimmable                        | No                                             |
| LED Flickering Rate             | Medium (21% - 40%)                             |
| Housing colour                  | RAL 9016 - Traffic white / Bezel               |
| IP rating                       | IP20                                           |
| IK rating                       | IK07                                           |
| Product EAN number              | 5410288452227                                  |
|                                 |                                                |

#### PHOTOMETRY



# SylBatten LED - PIR SYLBATTEN LED 1505MM 4000LM 6000K EB (TP3) PIR 0045222



### TECHNICAL DRAWINGS