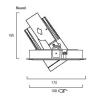

| Ceiling recessed mounting                |
| Environment           | Interior                                 |
| General application   | Hospitality, Museums & Galleries, Retail |
| ETIM Class            | EC001744                                 |
| Beam Angle (°)        | 12                                       |
| Electrical protection | Class I                                  |
| Control gear mounting | Remote                                   |
| Housing colour        | White                                    |
| IP rating             | IP20                                     |
| Product EAN number    | 5025768528974                            |

#### **PHOTOMETRY**







# BRA Muse - Leading & Trailing Edge 3000K BRA MUSE 26W 2052897





### **TECHNICAL DRAWINGS**