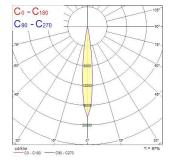

---------------|
| Technology            | LED                                      |
| Mount                 | Ceiling recessed mounting                |
| Environment           | Interior                                 |
| General application   | Hospitality, Museums & Galleries, Retail |
| ETIM Class            | EC001744                                 |
| Beam Angle (°)        | 12                                       |
| Electrical protection | Class I                                  |
| Control gear mounting | Remote                                   |
| Housing colour        | White                                    |
| IP rating             | IP20                                     |
| Product EAN number    | 5025768528974                            |

#### **PHOTOMETRY**







# BRA Muse - Leading & Trailing Edge 3000K BRA MUSE 26W 2052897





### **TECHNICAL DRAWINGS**