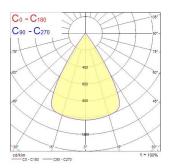

|
| Mount                 | Ceiling recessed mounting                |
| Environment           | Interior                                 |
| General application   | Hospitality, Museums & Galleries, Retail |
| ETIM Class            | EC001744                                 |
| Beam Angle (°)        | 12                                       |
| Electrical protection | Class I                                  |
| Control gear mounting | Remote                                   |
| Housing colour        | White                                    |
| IP rating             | IP20                                     |
| Product EAN number    | 5025768528974                            |

#### **PHOTOMETRY**







# BRA Muse - Leading & Trailing Edge 3000K BRA MUSE 26W 2052897





### **TECHNICAL DRAWINGS**