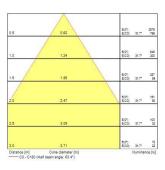

|
| Mount                 | Ceiling recessed mounting                |
| Environment           | Interior                                 |
| General application   | Hospitality, Museums & Galleries, Retail |
| ETIM Class            | EC001744                                 |
| Beam Angle (°)        | 12                                       |
| Electrical protection | Class I                                  |
| Control gear mounting | Remote                                   |
| Housing colour        | White                                    |
| IP rating             | IP20                                     |
| Product EAN number    | 5025768528974                            |

#### **PHOTOMETRY**







# BRA Muse - Leading & Trailing Edge 3000K BRA MUSE 26W 2052897





### **TECHNICAL DRAWINGS**