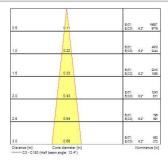

-----------------|
| Technology            | LED                                      |
| Mount                 | Ceiling recessed mounting                |
| Environment           | Interior                                 |
| General application   | Hospitality, Museums & Galleries, Retail |
| ETIM Class            | EC001744                                 |
| Beam Angle (°)        | 12                                       |
| Electrical protection | Class I                                  |
| Control gear mounting | Remote                                   |
| Housing colour        | White                                    |
| IP rating             | IP20                                     |
| Product EAN number    | 5025768528974                            |

#### **PHOTOMETRY**







# BRA Muse - Leading & Trailing Edge 3000K BRA MUSE 26W 2052897





### **TECHNICAL DRAWINGS**