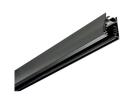

Lytespan 3 & DALI - Track Unit

Lytespan 3 3-circuit - Standard Track - 2m - Black 2025501

#### **Product features**

Lytespan 3 - 3 Circuit Track, compact venturi trunk profile, extruded aluminium body, suitable for surface mounting and suspending, (LxWxH) 2000x37x45mm, 2.30kg, Black RAL 9005, Class 1, maximum installed load: 3x3680W (11040W), fuse: 3x16A, supply cable: 5 x 1.5mm², 400 VAC supply