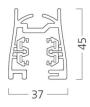

#### **Product features**

Lytespan 3 - 3 Circuit Track, compact venturi trunk profile, extruded aluminium body, suitable for surface mounting and suspending, (LxWxH) 2000x37x45mm, 2.30kg, Black RAL 9005, Class 1, maximum installed load: 3x3680W (11040W), fuse: 3x16A, supply cable: 5 x 1.5mm², 400 VAC supply

# **TECHNICAL DRAWINGS**