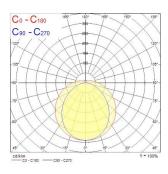

|
| Colour Consistency (SDCM)   | 3                                |
| Photobiological Risk Group  | RG0                              |
| Total power consumption (W) | 21                               |
| Electrical protection       | Class I                          |
| Control gear type           | Electronic ballast               |
| Dimmable                    | No                               |
| Housing colour              | Transparent                      |
| IP rating                   | IP66                             |
| IK rating                   | IK06                             |
| Product EAN number          | 5410288475899                    |

### **PHOTOMETRY**



## Sylproof Tubular LED - Electronic Sylproof Tubular LED 2X600 EB WW 0047589





### **TECHNICAL DRAWINGS**