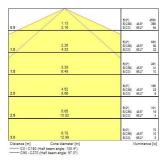

|
| Colour Consistency (SDCM)   | 3                                |
| Photobiological Risk Group  | RG0                              |
| Total power consumption (W) | 21                               |
| Electrical protection       | Class I                          |
| Control gear type           | Electronic ballast               |
| Dimmable                    | No                               |
| Housing colour              | Transparent                      |
| IP rating                   | IP66                             |
| IK rating                   | IK06                             |
| Product EAN number          | 5410288475899                    |

### **PHOTOMETRY**



## Sylproof Tubular LED - Electronic Sylproof Tubular LED 2X600 EB WW 0047589





### **TECHNICAL DRAWINGS**