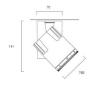

al power consumption (W) | 26                                        |
| Electrical protection       | Class I                                   |
| Control gear type           | Electronic ballast                        |
| Control gear mounting       | Integrated                                |
| Housing colour              | Black                                     |
| IP rating                   | IP20                                      |
| IK rating                   | IK02                                      |
| Product EAN number          | 5025768528516                             |
|                             |                                           |

#### **PHOTOMETRY**

# Beacon Muse 26W Beacon Muse 26W 3K Trailing Edge L3 Black 2052851



### **TECHNICAL DRAWINGS**