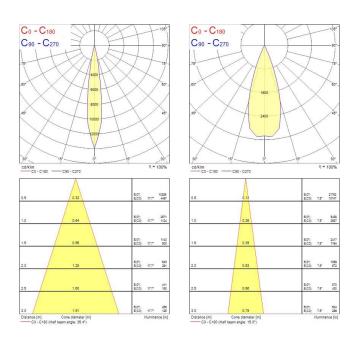

|
| Total power consumption (W) | 26                                        |
| Electrical protection       | Class I                                   |
| Control gear type           | Electronic ballast                        |
| Control gear mounting       | Integrated                                |
| Housing colour              | Black                                     |
| IP rating                   | IP20                                      |
| IK rating                   | IK02                                      |
| Product EAN number          | 5025768528516                             |
|                             |                                           |

#### **PHOTOMETRY**

# Beacon Muse 26W Beacon Muse 26W 3K Trailing Edge L3 Black 2052851



### **TECHNICAL DRAWINGS**