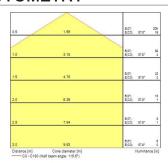

ght colour                | Neutral White                                        |
| Photobiological Risk Group  | RG1                                                  |
| Total power consumption (W) | 11                                                   |
| Electrical protection       | Class I                                              |
| Control gear mounting       | Integral                                             |
| Housing colour              | Silver                                               |
| IP rating                   | IP55                                                 |
| IK rating                   | IK09                                                 |
| Product EAN number          | 5026524549974                                        |

### **PHOTOMETRY**







# Sterling Bulkhead - LED Sterling Bulkhead 4000K Emergency Silver 4054997

# **TECHNICAL DRAWINGS**