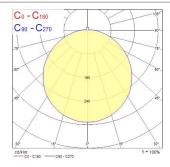

t colour                | Neutral White                                        |
| Photobiological Risk Group  | RG1                                                  |
| Total power consumption (W) | 11                                                   |
| Electrical protection       | Class I                                              |
| Control gear mounting       | Integral                                             |
| Housing colour              | Silver                                               |
| IP rating                   | IP55                                                 |
| IK rating                   | IK09                                                 |
| Product EAN number          | 5026524549974                                        |

### **PHOTOMETRY**







# Sterling Bulkhead - LED Sterling Bulkhead 4000K Emergency Silver 4054997

# **TECHNICAL DRAWINGS**