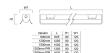

|
| Dimmable                        | Yes                                         |
| Minimum dimming level (%)       | 3                                           |
| LED Flickering Rate             | Ultra low (5% or less)                      |
| Housing colour                  | RAL 9016 - Traffic white / Bezel            |
| IP rating                       | IP20                                        |
| IK rating                       | IK07                                        |
| Product EAN number              | 5410288451954                               |
|                                 |                                             |



# SylBatten LED - DALI SYLBATTEN LED 605MM 2000LM 6000K DALI (TP5) 0045195

### **PHOTOMETRY**



### **TECHNICAL DRAWINGS**