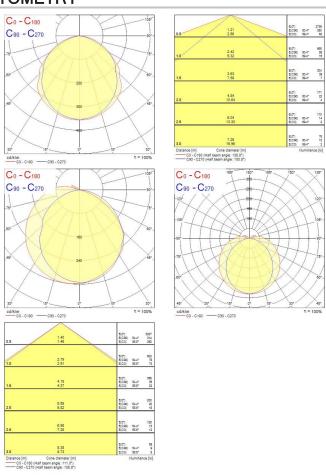

uilt-in                                    |
| Dimmable                        | Yes                                         |
| Minimum dimming level (%)       | 3                                           |
| LED Flickering Rate             | Ultra low (5% or less)                      |
| Housing colour                  | RAL 9016 - Traffic white / Bezel            |
| IP rating                       | IP20                                        |
| IK rating                       | IK07                                        |
| Product EAN number              | 5410288451954                               |
|                                 |                                             |



# SylBatten LED - DALI SYLBATTEN LED 605MM 2000LM 6000K DALI (TP5) 0045195

### **PHOTOMETRY**



### **TECHNICAL DRAWINGS**