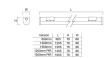

|
| Dimmable                        | Yes                                         |
| Minimum dimming level (%)       | 3                                           |
| LED Flickering Rate             | Ultra low (5% or less)                      |
| Housing colour                  | RAL 9016 - Traffic white / Bezel            |
| IP rating                       | IP20                                        |
| IK rating                       | IK07                                        |
| Product EAN number              | 5410288451954                               |
|                                 |                                             |



# SylBatten LED - DALI SYLBATTEN LED 605MM 2000LM 6000K DALI (TP5) 0045195

### **PHOTOMETRY**



### **TECHNICAL DRAWINGS**