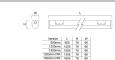

nic ballast                        |
| Control gear mounting           | Built-in                                  |
| Dimmable                        | No                                        |
| LED Flickering Rate             | Ultra low (5% or less)                    |
| Housing colour                  | RAL 9016 - Traffic white / Bezel          |
| IP rating                       | IP20                                      |
| IK rating                       | IK07                                      |
| Product EAN number              | 5410288451824                             |
|                                 |                                           |

#### **PHOTOMETRY**



# SylBatten LED SYLBATTEN LED 605MM 1000LM 6000K EB (TP3) 0045182



### **TECHNICAL DRAWINGS**