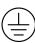

# SylBatten LED SYLBATTEN LED 605MM 1000LM 6000K EB (TP3) 0045182



#### **Product features**

LED batten, T8 replacement, ease of installation through 2 part push-in design of the housing (safety cable included), through wiring capability (TP3 = 3 core), sheet steel, 1210LM, 11W, 110lm/W, 6000K, drive current: 350mA, CRI 80, 138° wide beam angle, electronic driver (non dimmable), IP20, IK07, 50,000 hrs (L70), (LxWxH) 605x66x76mm, 5 step MacAdam ellipse, 1.8kg, white RAL 9016, Class 1, 200,240V, capage descriptions. 220-240V, energy class: A++, A+, A.

















## PRODUCT OVERVIEW

| Product name                    | SYLBATTEN LED 605MM 1000LM 6000K EB (TP3) |
|---------------------------------|-------------------------------------------|
| Technology                      | LED                                       |
| Housing                         | Steel                                     |
| Mount                           | Ceiling surface mounting                  |
| Environment                     | Internal                                  |
| General application             | Logistics & Industry                      |
| ETIM Class                      | EC000109                                  |
| E-number FI                     | 4274254                                   |
| Fixture luminous flux (lm)      | 1210