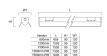

ronic ballast                        |
| Control gear mounting           | Built-in                                  |
| Dimmable                        | No                                        |
| LED Flickering Rate             | Ultra low (5% or less)                    |
| Housing colour                  | RAL 9016 - Traffic white / Bezel          |
| IP rating                       | IP20                                      |
| IK rating                       | IK07                                      |
| Product EAN number              | 5410288451824                             |
|                                 |                                           |

#### **PHOTOMETRY**



# SylBatten LED SYLBATTEN LED 605MM 1000LM 6000K EB (TP3) 0045182



### **TECHNICAL DRAWINGS**