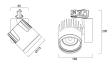

| Light colour                | Neutral White           |
| CRI (Ra)                    | 93                      |
| Colour Consistency (SDCM)   | 3                       |
| Beam Angle (°)              | 21                      |
| Photobiological Risk Group  | RG1                     |
| Total power consumption (W) | 48                      |
| Product Voltage (V)         | 240                     |
| Electrical protection       | Class I                 |
| Control gear type           | Electronic ballast      |
| Housing colour              | Black                   |
| IP rating                   | IP20                    |
| Product EAN number          | 5025768930326           |

#### PHOTOMETRY



## Beacon LED XXL BEACON XXL NB 4K L3 BLK 2093032





### **TECHNICAL DRAWINGS**