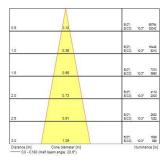

| 4000                    |
| Light colour                | Neutral White           |
| CRI (Ra)                    | 93                      |
| Colour Consistency (SDCM)   | 3                       |
| Beam Angle (°)              | 21                      |
| Photobiological Risk Group  | RG1                     |
| Total power consumption (W) | 48                      |
| Product Voltage (V)         | 240                     |
| Electrical protection       | Class I                 |
| Control gear type           | Electronic ballast      |
| Housing colour              | Black                   |
| IP rating                   | IP20                    |
| Product EAN number          | 5025768930326           |

#### PHOTOMETRY



## Beacon LED XXL BEACON XXL NB 4K L3 BLK 2093032





### **TECHNICAL DRAWINGS**