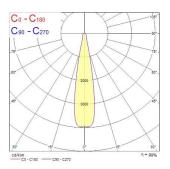

| 4000                    |
| Light colour                | Neutral White           |
| CRI (Ra)                    | 93                      |
| Colour Consistency (SDCM)   | 3                       |
| Beam Angle (°)              | 21                      |
| Photobiological Risk Group  | RG1                     |
| Total power consumption (W) | 48                      |
| Product Voltage (V)         | 240                     |
| Electrical protection       | Class I                 |
| Control gear type           | Electronic ballast      |
| Housing colour              | Black                   |
| IP rating                   | IP20                    |
| Product EAN number          | 5025768930326           |

#### PHOTOMETRY



## Beacon LED XXL BEACON XXL NB 4K L3 BLK 2093032





### **TECHNICAL DRAWINGS**