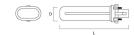

e (W)                     | 9                                                                                                         |
| Product Voltage (V)             | 220                                                                                                       |
| Dimmable                        | No                                                                                                        |
| Average life (Nominal) (h)      | 12000                                                                                                     |
| Product EAN number              | 5410288259024                                                                                             |

## PHOTOMETRY





Lynx SE *LYNX-SE 9W/840 2G7 SLV 10* 0025902

## TECHNICAL DRAWINGS