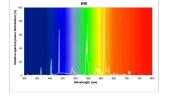

|
| Wattage (W)                     | 9                                                                                                         |
| Product Voltage (V)             | 220                                                                                                       |
| Dimmable                        | No                                                                                                        |
| Average life (Nominal) (h)      | 12000                                                                                                     |
| Product EAN number              | 5410288259024                                                                                             |

## PHOTOMETRY





Lynx SE *LYNX-SE 9W/840 2G7 SLV 10* 0025902

## TECHNICAL DRAWINGS