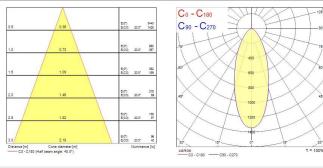

## PHOTOMETRY

RefLED Retro Superia ES50 DIMMABLE RefLED Sup RT ES50 V2 550 DIM 827 36d SL 0028564