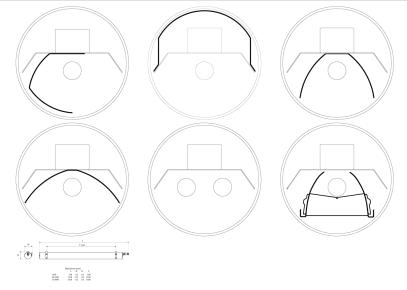

|
| Electrical protection       | Class I                                        |
| Control gear type           | Electronic ballast                             |
| Dimmable                    | No                                             |
| Housing colour              | RAL 9016 - Traffic white / Bezel               |
| IP rating                   | IP66                                           |
| IK rating                   | IK10                                           |
| Product EAN number          | 5410288424729                                  |
| Light source included       | 0002760                                        |

## PHOTOMETRY



Sylproof Tubular - Electronic Sylproof Tubular IP66 214 EB 830 RAP 0042472



## TECHNICAL DRAWINGS