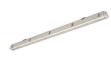

#### **Product features**

Sylproof Superia, integrated LED weatherproof luminaire, with UV stabilized flat diffuser and linear prisms designed to achieve uniform lit appearance, optimise light output and to reduce glare, stainless steel diffuser clips and fixing brackets for surface and wall mounting. L 1578 mm x W 84 mm x H 75 mm size, Polycarbonate housing, Polycarbonate diffuser, DALI dimmable, 3 hour emergency, 4000K, CRI80, 4800 lm, 33 W, 145 lm/W, nominal average life (h):50000, energy class: A++ A+ A Class

### PRODUCT OVERVIEW

| Product name                   | SYLPROOF SUPERIA LED G3 1500mm Single 4K DALI E3 |
|--------------------------------|--------------------------------------------------|
| Technology                     | LED                                              |
| Housing                        | PC Polycarbonate                                 |
| Mount                          | Ceiling surface mounting                         |
| General application            | Logistics & Industry                             |
| ETIM Class                     | EC000109                                         |
| Warranty                       | 5 years                                          |
| Fixture luminous flux (lm)     | 4800                                             |
| Luminaire efficacy (Im/W)      | 145                                              |
| Colour temperature (K)         | 4000                                             |
| Light colour                   | Neutral White                                    |
| CRI (Ra)                       | 80                                               |
| Beam Angle (°)                 | 100                                              |
| Photobiological Risk Group     | RG0                                              |
| Luminous flux (emergency) (lm) | 220                                              |
| Total power consumption (W)    | 33                                               |
| Electrical protection          | Class I                                          |
| Control gear type              | Electronic ballast                               |
| Dimmable                       | Yes                                              |
| Minimum dimming level (%)      | 1                                                |
| Housing colour                 | Grey                                             |
| IP rating                      | IP65                                             |
| IK rating                      | IK08                                             |
| Product EAN number             | 5410288487274                                    |
| Luminous flux (emergency) (lm) | 220                                              |
|                                |                                                  |