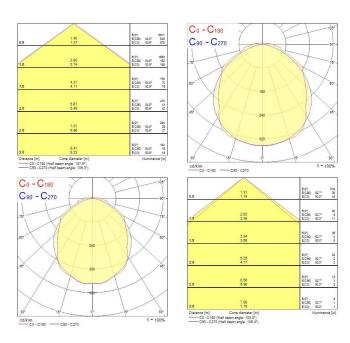

ble                       | Yes                                              |
| Minimum dimming level (%)      | 1                                                |
| Housing colour                 | Grey                                             |
| IP rating                      | IP65                                             |
| IK rating                      | IK08                                             |
| Product EAN number             | 5410288487274                                    |
| Luminous flux (emergency) (lm) | 220                                              |
|                                |                                                  |

#### **PHOTOMETRY**



## Sylproof Superia LED G3 Emergency SYLPROOF SUPERIA LED G3 1500mm Single 4K DALI E3 0048727



#### **TECHNICAL DRAWINGS**