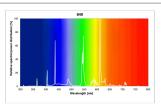

|
| Product Voltage (V)             | 220                                                                                                       |
| Dimmable                        | No                                                                                                        |
| Average life (Nominal) (h)      | 12000                                                                                                     |
| Product EAN number              | 5410288258898                                                                                             |
|                                 |                                                                                                           |

#### **PHOTOMETRY**





Lynx S LYNX-S 7W/840 G23 SLV 10 P 0025889

# TECHNICAL DRAWINGS