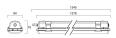

ption (W)     | 26                                             |
| Electrical protection           | Class I                                        |
| Control gear type               | LED driver constant current                    |
| Dimmable                        | No                                             |
| Housing colour                  | Grey                                           |
| IP rating                       | IP65                                           |
| IK rating                       | IK08                                           |
| Product EAN number              | 5410288487403                                  |

### **PHOTOMETRY**



# Sylproof Superia LED G3 MW SYLPROOF SUPERIA LED G3 1200mm Single 4K QC MW 0048740





### **TECHNICAL DRAWINGS**