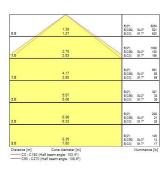

|
| Total power consumption (W)     | 26                                             |
| Electrical protection           | Class I                                        |
| Control gear type               | LED driver constant current                    |
| Dimmable                        | No                                             |
| Housing colour                  | Grey                                           |
| IP rating                       | IP65                                           |
| IK rating                       | IK08                                           |
| Product EAN number              | 5410288487403                                  |

### **PHOTOMETRY**



# Sylproof Superia LED G3 MW SYLPROOF SUPERIA LED G3 1200mm Single 4K QC MW 0048740





### **TECHNICAL DRAWINGS**