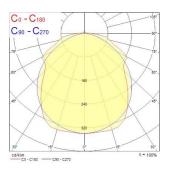

|
| Total power consumption (W)     | 26                                             |
| Electrical protection           | Class I                                        |
| Control gear type               | LED driver constant current                    |
| Dimmable                        | No                                             |
| Housing colour                  | Grey                                           |
| IP rating                       | IP65                                           |
| IK rating                       | IK08                                           |
| Product EAN number              | 5410288487403                                  |

### **PHOTOMETRY**



# Sylproof Superia LED G3 MW SYLPROOF SUPERIA LED G3 1200mm Single 4K QC MW 0048740





### **TECHNICAL DRAWINGS**