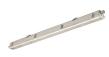

#### **Product features**

Sylproof Superia, integrated LED weatherproof luminaire with quick connector, UV stabilized flat
diffuser and linear prisms designed to achieve uniform lit appearance, optimise light output and to
reduce glare, stainless steel diffuser clips and fixing brackets for surface and wall mounting.
Polycarbonate housing, Polycarbonate diffuser, Non dimmable, 4000K, CRI80, 3900 lm, 26 W, 150
lm/W, nominal average life (h):50000, energy class: A++ A+ A Class I,IK08, IP65.

## PRODUCT OVERVIEW

| Product name                    | SYLPROOF SUPERIA LED G3 1200mm Single 4K QC MW |
|---------------------------------|------------------------------------------------|
| Technology                      | LED                                            |
| Housing                         | PC Polycarbonate                               |
| Mount                           | Ceiling surface mounting                       |
| General application             | Logistics & Industry                           |
| ETIM Class                      | EC000109                                       |
| Warranty                        | 5 years                                        |
| Fixture luminous flux (lm)      | 3900                                           |
| Luminaire efficacy (Im/W)       | 150                                            |
| Colour temperature (K)          | 4000                                           |
| Light colour                    | Neutral White                                  |
| CRI (Ra)                        | 80                                             |
| Colour Variation Initial (SDCM) | SDCM3                                          |
| Beam Angle (°)                  | 100                                            |
| Photobiological Risk Group      | RG0                                            |
| Total power consumption (W)     | 26                                             |
| Electrical protection           | Class I                                        |
| Control gear type               | LED driver constant current                    |
| Dimmable                        | No                                             |
| Housing colour                  | Grey                                           |
| IP rating                       | IP65                                           |
| IK rating                       | IK08                                           |
| Product EAN number              | 5410288487403                                  |