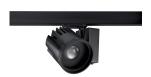

## Beacon XL Muse Xicato® BEACON XL MUSE Xicato® 3500K O/B DIM LS3 Black 2059779

#### **Product features**

Integrated LED spotlight with Xicato® Artist LED Module, black RAL 9005, unique soft-touch ring, adjustable beam angle from a 10° spot to a 72° flood, compact and minimalist design, ideal for museum, gallery and high-end retail applications, die-cast aluminium body, passive cooling heatsink, beam angle: 10° spot to 72° flood, optics: aspheric glass lens, colour temperature: 3500K warm white, total system power: 35W, total fixture output: 668/1741lm, luminaire efficacy: 50lm/W, LOR: 100%, super high colour rendering: Ra 98 typical, R9 value at 90, LED Chromacity: 3 step MacAdam ellipse, IR/UV free light source without heat radiation, operating voltage: 220-240V / 50-60Hz, drive current: 1050mA, electronic driver, dimmable via on-board potentiometer, power factor: 0.95, electrical protection: CLASS I, 3-circuit track adaptor, suitable for Concord Lytespan 3 track, ingress protection rating: IP20, suitable for internal use.

| PRODUCT OVERVIEW                |                                                |
|---------------------------------|------------------------------------------------|
| Product name                    | BEACON XL MUSE Xicato® 3500K O/B DIM LS3 Black |
| Technology                      | LED                                            |
| Housing                         | Aluminium                                      |
| Mount                           | Track mounting                                 |
| General application             | Museums & Galleries                            |
| ETIM Class                      | EC001744                                       |
| Warranty                        | 5 years                                        |
| Fixture luminous flux (lm)      | 668/1741                                       |
| Luminaire efficacy (lm/W)       | 50                                             |
| LOR (%)                         | 100                                            |
| Colour temperature (K)          | 3500                                           |
| CRI (Ra)                        | 98                                             |
| Colour Variation Initial (SDCM) | SDCM2                                          |
| Photobiological Risk Group      | RG1                                            |
| Total power consumption (W)     | 35                                             |
| Electrical protection           | Class II                                       |
| Control gear type               | Other                                          |
| Control gear mounting           | Integral                                       |
| Dimmable                        | Yes                                            |
| Housing colour                  | RAL 9005 - Jet black                           |
| IP rating                       | IP20                                           |
| IK rating                       | IK02                                           |
| Product EAN number              | 5025768597796                                  |