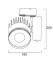

ection           | Class II                                       |
| Control gear type               | Other                                          |
| Control gear mounting           | Integral                                       |
| Dimmable                        | Yes                                            |
| Housing colour                  | RAL 9005 - Jet black                           |
| IP rating                       | IP20                                           |
| IK rating                       | IK02                                           |
| Product EAN number              | 5025768597796                                  |

#### **PHOTOMETRY**



# Beacon XL Muse Xicato® BEACON XL MUSE Xicato® 3500K O/B DIM LS3 Black 2059779



### **TECHNICAL DRAWINGS**