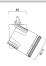

otection           | Class II                                       |
| Control gear type               | Other                                          |
| Control gear mounting           | Integral                                       |
| Dimmable                        | Yes                                            |
| Housing colour                  | RAL 9005 - Jet black                           |
| IP rating                       | IP20                                           |
| IK rating                       | IK02                                           |
| Product EAN number              | 5025768597796                                  |

#### **PHOTOMETRY**



# Beacon XL Muse Xicato® BEACON XL MUSE Xicato® 3500K O/B DIM LS3 Black 2059779



### **TECHNICAL DRAWINGS**