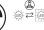

ct and minimalist design, ideal for museum, gallery and high-end retail applications, die-cast aluminium body, passive cooling heatsink, beam angle: 10° spot to 72° flood, optics: aspheric glass lens, colour temperature: 3500K warm white, total system power: 35W, total fixture output: 668/1741lm, luminaire efficacy: 50lm/W, LOR: 100%, super high colour rendering: Ra 98 typical, R9 value at 90, LED Chromacity: 3 step MacAdam ellipse, IR/UV free light source without heat radiation, operating voltage: 220-240V / 50-60Hz, drive current: 1050mA, electronic driver, dimmable via on-board potentiometer, power factor: 0.95, electrical protection: CLASS I, 3-circuit track adaptor, suitable for Concord Lytespan 3 track, ingress protection rating: IP20, suitable for internal use.

























| PRODUCT OVERVIEW                |                                                |
|---------------------------------|------------------------------------------------|
| Product name                    | BEACON XL MUSE Xicato® 3500K O/B DIM LS3 Black |
| Technology                      | LED                                            |
| Housing                         | Aluminium                                      |
| Mount                           | Track mounting                                 |
| General application             | Museums & Galleries                            |
| ETIM Class                      | EC001744                                       |
| Warranty                        | 5 years                                        |
| Fixture luminous flux (lm)