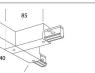

#### Product features

 Lytespan 3 - 3 Circuit Track X coupler, provides mechanical and electrical connection between four tracks, plastic, cable entry rear of track, (LxWxH) 85x37x45mm, 0.36kg, Black

### **TECHNICAL DRAWINGS**