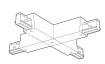

#### Product features

 Lytespan 3 - 3 Circuit Track X coupler, provides mechanical and electrical connection between four tracks, plastic, cable entry rear of track, (LxWxH) 85x37x45mm, 0.36kg, Black

### **TECHNICAL DRAWINGS**