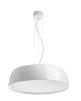

## Nephos V2 NEPHOS 600 LED V2 WHT NW EB 3097943

#### **Product features**

High-end decorative 600mm diameter neutral white LED pendant with a curved design and diffused (direct) light that provides a soft and ambient lighting effect, finished in a gloss white finish, 2127LM, 24W, 89lm/W, 4000K, Driver Current 700mA, CRI85, non-dimmable, IP20, 50,000hrs (L70)

#### PRODUCT OVERVIEW

| Product name                | NEPHOS 600 LED V2 WHT NW EB |
|-----------------------------|-----------------------------|
| Technology                  | LED                         |
| Housing                     | Aluminium                   |
| Mount                       | Suspended                   |
| Environment                 | Internal                    |
| General application         | Hospitality, Retail         |
| ETIM Class                  | EC001743                    |
| E-number FI                 | 4271193                     |
| Warranty                    | 5 years                     |
| Fixture luminous flux (lm)  | 2127                        |
| Luminaire efficacy (lm/W)   | 89                          |
| LOR (%)                     | 100                         |
| Colour temperature (K)      | 4000                        |
| Light colour                | Neutral White               |
| CRI (Ra)                    | 85                          |
| Colour Consistency (SDCM)   | 5                           |
| Glare control               | < 20                        |
| Photobiological Risk Group  | RG1                         |
| Total power consumption (W) | 24                          |
| Electrical protection       | Class I                     |
| Control gear type           | Electronic ballast          |
| Housing colour              | White                       |
| IP rating                   | IP20                        |
| Product EAN number          | 8711971979432               |