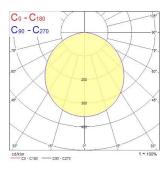

ure (K)      | 4000                        |
| Light colour                | Neutral White               |
| CRI (Ra)                    | 85                          |
| Colour Consistency (SDCM)   | 5                           |
| Glare control               | < 20                        |
| Photobiological Risk Group  | RG1                         |
| Total power consumption (W) | 24                          |
| Electrical protection       | Class I                     |
| Control gear type           | Electronic ballast          |
| Housing colour              | White                       |
| IP rating                   | IP20                        |
| Product EAN number          | 8711971979432               |

#### **PHOTOMETRY**



# Nephos V2 NEPHOS 600 LED V2 WHT NW EB 3097943





### **TECHNICAL DRAWINGS**