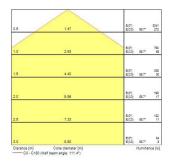

e (K)      | 4000                        |
| Light colour                | Neutral White               |
| CRI (Ra)                    | 85                          |
| Colour Consistency (SDCM)   | 5                           |
| Glare control               | < 20                        |
| Photobiological Risk Group  | RG1                         |
| Total power consumption (W) | 24                          |
| Electrical protection       | Class I                     |
| Control gear type           | Electronic ballast          |
| Housing colour              | White                       |
| IP rating                   | IP20                        |
| Product EAN number          | 8711971979432               |

#### **PHOTOMETRY**



# Nephos V2 NEPHOS 600 LED V2 WHT NW EB 3097943





### **TECHNICAL DRAWINGS**