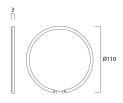

#### Product features

Fresnel Lens accessory available for more precise output of Narrow Beams optic versions, suitable for use with Start Track Spot L and Start Track Spot L DALI, dimension: Ø110mm.

### **TECHNICAL DRAWINGS**