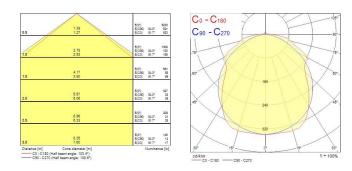

|
| Electrical protection           | Class I                                     |
| Control gear type               | LED driver constant current                 |
| Dimmable                        | No                                          |
| Housing colour                  | Grey                                        |
| IP rating                       | IP65                                        |
| IK rating                       | IK08                                        |
| Product EAN number              | 5410288486956                               |
|                                 |                                             |

### PHOTOMETRY



# Sylproof Superia LED G3 MW SYLPROOF SUPERIA LED G3 1200mm Single 4K MW 0048695



### **TECHNICAL DRAWINGS**