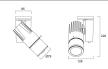

|
| Dimmable                        | Yes                                                         |
| Housing colour                  | RAL 9005 - Jet black                                        |
| IP rating                       | IP20                                                        |
| IK rating                       | IK02                                                        |
| Product EAN number              | 5025768559756                                               |
|                                 |                                                             |

#### **PHOTOMETRY**

Concord

# Beacon LED Projector - Iris Beacon LED Iris Projector O/B 4000K Surface Mounted - Black 2055975



### **TECHNICAL DRAWINGS**