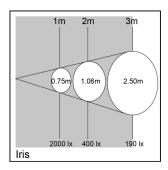

ounting           | Integral                                                    |
| Dimmable                        | Yes                                                         |
| Housing colour                  | RAL 9005 - Jet black                                        |
| IP rating                       | IP20                                                        |
| IK rating                       | IK02                                                        |
| Product EAN number              | 5025768559756                                               |
|                                 |                                                             |

#### **PHOTOMETRY**

Concord

# Beacon LED Projector - Iris Beacon LED Iris Projector O/B 4000K Surface Mounted - Black 2055975



### **TECHNICAL DRAWINGS**