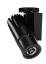

## Beacon LED Projector - Iris

Beacon LED Iris Projector O/B 4000K Surface Mounted - Black 2055975

#### **Product features**

Beacon Projector offers precision light exactly where it is needed. The Iris Projector has an adjusting lever to create a perfect circle of light in the required size. High colour rendering CRI 97 typical. IR/UV free light source without heat radiation. LED technology provides an energy efficient solution with reduced maintenance costs.