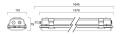

|
| Total power consumption (W)     | 47                                        |
| Electrical protection           | Class I                                   |
| Control gear type               | LED driver constant current               |
| Dimmable                        | No                                        |
| Housing colour                  | Grey                                      |
| IP rating                       | IP65                                      |
| IK rating                       | IK08                                      |
| Product EAN number              | 5410288487496                             |

#### **PHOTOMETRY**



# Sylproof Superia LED G3 fixed output SYLPROOF SUPERIA LED G3 1500mm Twin 4K QC 0048749





### **TECHNICAL DRAWINGS**