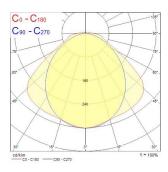

| RG1                                       |
| Total power consumption (W)     | 47                                        |
| Electrical protection           | Class I                                   |
| Control gear type               | LED driver constant current               |
| Dimmable                        | No                                        |
| Housing colour                  | Grey                                      |
| IP rating                       | IP65                                      |
| IK rating                       | IK08                                      |
| Product EAN number              | 5410288487496                             |

#### **PHOTOMETRY**



# Sylproof Superia LED G3 fixed output SYLPROOF SUPERIA LED G3 1500mm Twin 4K QC 0048749





### **TECHNICAL DRAWINGS**