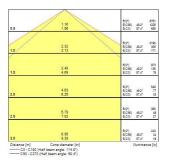

RG1                                       |
| Total power consumption (W)     | 47                                        |
| Electrical protection           | Class I                                   |
| Control gear type               | LED driver constant current               |
| Dimmable                        | No                                        |
| Housing colour                  | Grey                                      |
| IP rating                       | IP65                                      |
| IK rating                       | IK08                                      |
| Product EAN number              | 5410288487496                             |

#### **PHOTOMETRY**



# Sylproof Superia LED G3 fixed output SYLPROOF SUPERIA LED G3 1500mm Twin 4K QC 0048749





### **TECHNICAL DRAWINGS**