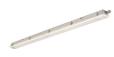

#### **Product features**

Sylproof Superia, integrated LED weatherproof luminaire with quick connector, UV stabilized flat diffuser and linear prisms designed to achieve uniform lit appearance, optimise light output and to reduce glare, stainless steel diffuser clips and fixing brackets for surface and wall mounting. Polycarbonate housing, Polycarbonate diffuser, Non dimmable, 4000K, CRI80, 7100 lm, 47 W, 145 lm/W, nominal average life (h):50000, energy class: A++ A+ A Class I,IK08, IP65.

#### PRODUCT OVERVIEW

| Product name                    | SYLPROOF SUPERIA LED G3 1500mm Twin 4K QC |
|---------------------------------|-------------------------------------------|
| Technology                      | LED                                       |
| Housing                         | PC Polycarbonate                          |
| Mount                           | Ceiling surface mounting                  |
| General application             | Logistics & Industry                      |
| ETIM Class                      | EC000109                                  |
| Warranty                        | 5 years                                   |
| Fixture luminous flux (lm)      | 7100                                      |
| Luminaire efficacy (lm/W)       | 145                                       |
| Colour temperature (K)          | 4000                                      |
| Light colour                    | Neutral White                             |
| CRI (Ra)                        | 80                                        |
| Colour Variation Initial (SDCM) | SDCM3                                     |
| Beam Angle (°)                  | 100                                       |
| Photobiological Risk Group      | RG1                                       |
| Total power consumption (W)     | 47                                        |
| Electrical protection           | Class I                                   |
| Control gear type               | LED driver constant current               |
| Dimmable                        | No                                        |
| Housing colour                  | Grey                                      |
| IP rating                       | IP65                                      |
| IK rating                       | IK08                                      |
| Product EAN number              | 5410288487496                             |