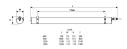

|
| Photobiological Risk Group  | RG0                                  |
| Total power consumption (W) | 49                                   |
| Electrical protection       | Class I                              |
| Control gear type           | Electronic ballast                   |
| Dimmable                    | No                                   |
| Housing colour              | Transparent                          |
| IP rating                   | IP66                                 |
| IK rating                   | IK06                                 |
| Product EAN number          | 5410288475974                        |

#### **PHOTOMETRY**



## Sylproof Tubular LED - Emergency 3 Hour Sylproof Tubular LED 2X1500 EB NW E3 0047597



#### **TECHNICAL DRAWINGS**