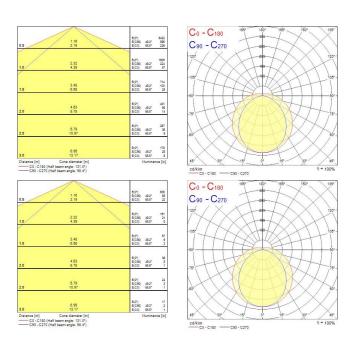

DCM)   | 3                                    |
| Photobiological Risk Group  | RG0                                  |
| Total power consumption (W) | 49                                   |
| Electrical protection       | Class I                              |
| Control gear type           | Electronic ballast                   |
| Dimmable                    | No                                   |
| Housing colour              | Transparent                          |
| IP rating                   | IP66                                 |
| IK rating                   | IK06                                 |
| Product EAN number          | 5410288475974                        |

#### **PHOTOMETRY**



## Sylproof Tubular LED - Emergency 3 Hour Sylproof Tubular LED 2X1500 EB NW E3 0047597



#### **TECHNICAL DRAWINGS**