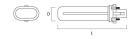

oltage (V)             | 220                                                                                                       |
| Dimmable                        | No                                                                                                        |
| Average life (Nominal) (h)      | 12000                                                                                                     |
| Product EAN number              | 5410288258997                                                                                             |
|                                 |                                                                                                           |

## **PHOTOMETRY**





Lynx SE LYNX-SE 11W/830 2G7 SLV 10 0025899

## TECHNICAL DRAWINGS