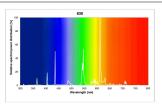

|
| Product Voltage (V)             | 220                                                                                                       |
| Dimmable                        | No                                                                                                        |
| Average life (Nominal) (h)      | 12000                                                                                                     |
| Product EAN number              | 5410288258997                                                                                             |
|                                 |                                                                                                           |

## **PHOTOMETRY**





Lynx SE LYNX-SE 11W/830 2G7 SLV 10 0025899

## TECHNICAL DRAWINGS