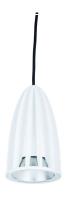

## Myriad Pendant White - Surface Mounted MYRIAD PENDANT 4000K SURFACE MTD SWITCHED WHITE 2050680

### **Product features**

 High-end architectural (4000K) neutral white LED pendant with non dimmable driver and surface mounted housing, finished in a white finish (RAL9016)