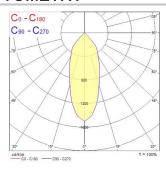

l power consumption (W) | 10                                                  |
| Electrical protection       | Class II                                            |
| Control gear mounting       | Integral                                            |
| Dimmable                    | No                                                  |
| Housing colour              | White                                               |
| IP rating                   | IP20                                                |
| IK rating                   | IK02                                                |
| Product EAN number          | 5025768506804                                       |

# Myriad Pendant White - Surface Mounted MYRIAD PENDANT 4000K SURFACE MTD SWITCHED WHITE 2050680

## **PHOTOMETRY**





## **TECHNICAL DRAWINGS**