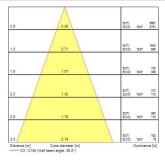

power consumption (W) | 10                                                  |
| Electrical protection       | Class II                                            |
| Control gear mounting       | Integral                                            |
| Dimmable                    | No                                                  |
| Housing colour              | White                                               |
| IP rating                   | IP20                                                |
| IK rating                   | IK02                                                |
| Product EAN number          | 5025768506804                                       |

# Myriad Pendant White - Surface Mounted MYRIAD PENDANT 4000K SURFACE MTD SWITCHED WHITE 2050680

## **PHOTOMETRY**





## **TECHNICAL DRAWINGS**