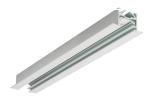

Lytespan 1-Circuit - Recessed Track Unit

Lytespan 1 single circuit - 2m - recessed track unit - white 2036023

## **Product features**

Lytespan 1 - Single Circuit Track, extruded aluminium body, suitable for recessed mounting, (LxWxH) 2000x30(48)x22.5mm, 1.60kg, White RAL 9016, Class 1, maximum installed load: 1x3840W (1x3680W), fuse: 1x16A, supply cable: 3 x 1.5mm², 240 (230) VAC supply