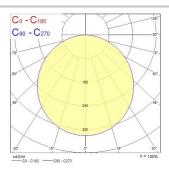

Glare control                   | < 28                      |
| Photobiological Risk Group      | RG0                       |
| Total power consumption (W)     | 12                        |
| Electrical protection           | Class II                  |
| Control gear type               | Electronic ballast        |
| Control gear mounting           | Integrated                |
| Dimmable                        | No                        |
| Housing colour                  | White                     |
| IP rating                       | IP20                      |
| IK rating                       | IK03                      |
| Product EAN number              | 5410288532899             |



# SylFlat LED Non Dimmable - Recessed SYLFLAT 1000 ROUND 3000K 0053289

### **PHOTOMETRY**





### **TECHNICAL DRAWINGS**