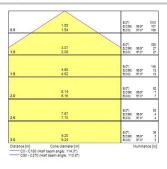

| Glare control                   | < 28                      |
| Photobiological Risk Group      | RG0                       |
| Total power consumption (W)     | 12                        |
| Electrical protection           | Class II                  |
| Control gear type               | Electronic ballast        |
| Control gear mounting           | Integrated                |
| Dimmable                        | No                        |
| Housing colour                  | White                     |
| IP rating                       | IP20                      |
| IK rating                       | IK03                      |
| Product EAN number              | 5410288532899             |



# SylFlat LED Non Dimmable - Recessed SYLFLAT 1000 ROUND 3000K 0053289

### **PHOTOMETRY**





### **TECHNICAL DRAWINGS**