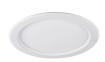

#### **Product features**

Integrated round recessed 165mm diameter LED downlight providing uniform distribution with an opal diffuser, 110° beam angle, 900LM, 12W, 75lm/W, 3000K, CRI80, non-dimmable, IP20, IK03, 30,000hrs (L70)

### PRODUCT OVERVIEW

| Product name                    | SYLFLAT 1000 ROUND 3000K  |
|---------------------------------|---------------------------|
| Technology                      | LED                       |
| Housing                         | Other                     |
| Mount                           | Ceiling recessed mounting |
| Environment                     | Internal                  |
| General application             | Residential & Consumer    |
| ETIM Class                      | EC001744                  |
| E-number FI                     | 4274326                   |
| E-number SE                     | 7470729                   |
| Warranty                        | 3 years                   |
| Fixture luminous flux (lm)      | 900                       |
| Luminaire efficacy (lm/W)       | 75                        |
| LOR (%)                         | 100                       |
| Colour temperature (K)          | 3000                      |
| Light colour                    | Warm White                |
| CRI (Ra)                        | 80                        |
| Colour Variation Initial (SDCM) | SDCM6                     |
| Colour Consistency (SDCM)       | 5                         |
| Beam Angle (°)                  | 110                       |
| Glare control                   | < 28                      |
| Photobiological Risk Group      | RG0                       |
| Total power consumption (W)     | 12                        |
| Electrical protection           | Class II                  |
| Control gear type               | Electronic ballast        |
| Control gear mounting           | Integrated                |
| Dimmable                        | No                        |
| Housing colour                  | White                     |
| IP rating                       | IP20                      |
| IK rating                       | IK03                      |
| Product EAN number              | 5410288532899             |