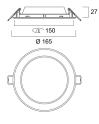

| < 28                      |
| Photobiological Risk Group      | RG0                       |
| Total power consumption (W)     | 12                        |
| Electrical protection           | Class II                  |
| Control gear type               | Electronic ballast        |
| Control gear mounting           | Integrated                |
| Dimmable                        | No                        |
| Housing colour                  | White                     |
| IP rating                       | IP20                      |
| IK rating                       | IK03                      |
| Product EAN number              | 5410288532899             |



# SylFlat LED Non Dimmable - Recessed SYLFLAT 1000 ROUND 3000K 0053289

### **PHOTOMETRY**





### **TECHNICAL DRAWINGS**