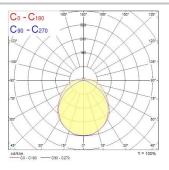

|
| Control gear type           | Electronic ballast                                           |
| Dimmable                    | Yes                                                          |
| Minimum dimming level (%)   | 95                                                           |
| Housing colour              | White                                                        |
| IP rating                   | IP44                                                         |
| IK rating                   | IK08                                                         |
| Product EAN number          | 5410288448855                                                |



# DeltaWing LED - DALI dimmable DELTAWING LED51 DALI 4K 1200 0044885

## **PHOTOMETRY**





## **TECHNICAL DRAWINGS**