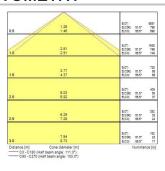

|
| Control gear type           | Electronic ballast                                           |
| Dimmable                    | Yes                                                          |
| Minimum dimming level (%)   | 95                                                           |
| Housing colour              | White                                                        |
| IP rating                   | IP44                                                         |
| IK rating                   | IK08                                                         |
| Product EAN number          | 5410288448855                                                |



# DeltaWing LED - DALI dimmable DELTAWING LED51 DALI 4K 1200 0044885

## **PHOTOMETRY**





## **TECHNICAL DRAWINGS**