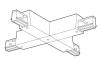

#### **Product features**

 Lytespan 3 - 3 Circuit Track X coupler, provides mechanical and electrical connection between four tracks, plastic, cable entry rear of track, (LxWxH) 85x37x45mm, 0.36kg, White

### **TECHNICAL DRAWINGS**