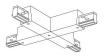

#### **Product features**

 Lytespan 3 - 3 Circuit Track X coupler, provides mechanical and electrical connection between four tracks, plastic, cable entry rear of track, (LxWxH) 85x37x45mm, 0.36kg, White

### **TECHNICAL DRAWINGS**