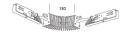

#### **Product features**

 Lytespan 3 - 3 Circuit Track X coupler, provides mechanical and electrical connection between four tracks, plastic, cable entry rear of track, (LxWxH) 85x37x45mm, 0.36kg, White

### **TECHNICAL DRAWINGS**