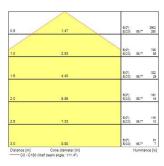

ure (K)      | 3000                        |
| Light colour                | Warm White                  |
| CRI (Ra)                    | 85                          |
| Colour Consistency (SDCM)   | 5                           |
| Glare control               | < 20                        |
| Photobiological Risk Group  | RG1                         |
| Total power consumption (W) | 24                          |
| Electrical protection       | Class I                     |
| Control gear type           | Electronic ballast          |
| Housing colour              | White                       |
| IP rating                   | IP20                        |
| Product EAN number          | 8711971979449               |

#### **PHOTOMETRY**



# Nephos V2 NEPHOS 600 LED V2 WHT WW EB 3097944





### **TECHNICAL DRAWINGS**