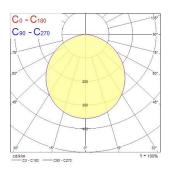

e (K)      | 3000                        |
| Light colour                | Warm White                  |
| CRI (Ra)                    | 85                          |
| Colour Consistency (SDCM)   | 5                           |
| Glare control               | < 20                        |
| Photobiological Risk Group  | RG1                         |
| Total power consumption (W) | 24                          |
| Electrical protection       | Class I                     |
| Control gear type           | Electronic ballast          |
| Housing colour              | White                       |
| IP rating                   | IP20                        |
| Product EAN number          | 8711971979449               |

#### **PHOTOMETRY**



# Nephos V2 NEPHOS 600 LED V2 WHT WW EB 3097944





### **TECHNICAL DRAWINGS**