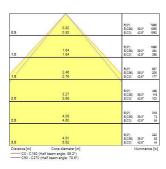

n (W)     | 36                                        |
| Electrical protection           | Class II                                  |
| Control gear type               | LED driver constant current               |
| Dimmable                        | No                                        |
| LED Flickering Rate             | Ultra low (5% or less)                    |
| Housing colour                  | RAL 9003 - Signal white                   |
| IP rating                       | IP40/20                                   |
| IK rating                       | IK03                                      |
| Product EAN number              | 5410288421889                             |

#### **PHOTOMETRY**



## START Panel UGR19 600x600 START Panel UGR19 600x600 4000Lm 865 LILO 0042188





### **TECHNICAL DRAWINGS**