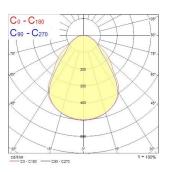

(W)     | 36                                        |
| Electrical protection           | Class II                                  |
| Control gear type               | LED driver constant current               |
| Dimmable                        | No                                        |
| LED Flickering Rate             | Ultra low (5% or less)                    |
| Housing colour                  | RAL 9003 - Signal white                   |
| IP rating                       | IP40/20                                   |
| IK rating                       | IK03                                      |
| Product EAN number              | 5410288421889                             |

#### **PHOTOMETRY**



## START Panel UGR19 600x600 START Panel UGR19 600x600 4000Lm 865 LILO 0042188





### **TECHNICAL DRAWINGS**