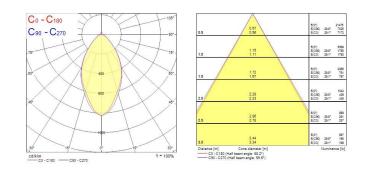

|
| Photobiological Risk Group  | RG0                                 |
| Total power consumption (W) | 49                                  |
| Electrical protection       | Class I                             |
| Control gear type           | Electronic ballast                  |
| Dimmable                    | No                                  |
| Housing colour              | Silver                              |
| IP rating                   | IP20                                |
| IK rating                   | IK02                                |
| Product EAN number          | 5410288421513                       |
|                             |                                     |

### PHOTOMETRY



# Syl-Line electrical unit SYL-LINE GT3R 4K NR SI 0042151



### **TECHNICAL DRAWINGS**

|      | +200  |     |      | +30 |     |         |    |   |       | ٠  | 100  |
|------|-------|-----|------|-----|-----|---------|----|---|-------|----|------|
|      | 1.    |     |      |     |     |         |    |   | 1780  | 08 | .0   |
|      | -     | -)) | _    |     |     | 1       |    |   | - 246 | ж  | - 14 |
| 201  |       |     |      |     |     | _       |    | _ | _     |    | -    |
|      |       |     |      |     |     |         |    |   |       |    |      |
|      |       |     |      |     |     |         |    |   |       |    |      |
|      |       |     |      |     |     |         |    |   |       |    |      |
| .08  | Ť     |     |      |     | +   | <br>    |    |   |       |    |      |
| .08  | , lan |     |      |     |     |