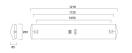

|
| Control gear type           | Electronic ballast                                           |
| Dimmable                    | Yes                                                          |
| Minimum dimming level (%)   | 95                                                           |
| Housing colour              | White                                                        |
| IP rating                   | IP44                                                         |
| IK rating                   | IK08                                                         |
| Product EAN number          | 5410288448824                                                |



# DeltaWing LED - DALI dimmable DELTAWING LED38 DALI 3K 1200 0044882

### PHOTOMETRY



### **TECHNICAL DRAWINGS**