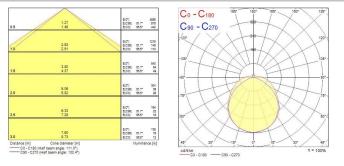

|
| Control gear type           | Electronic ballast                                           |
| Dimmable                    | Yes                                                          |
| Minimum dimming level (%)   | 95                                                           |
| Housing colour              | White                                                        |
| IP rating                   | IP44                                                         |
| IK rating                   | IK08                                                         |
| Product EAN number          | 5410288448824                                                |



# DeltaWing LED - DALI dimmable DELTAWING LED38 DALI 3K 1200 0044882

### PHOTOMETRY



### **TECHNICAL DRAWINGS**