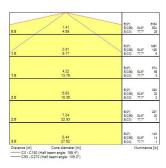

Class I                                        |
| Control gear type           | Electronic ballast                             |
| Dimmable                    | No                                             |
| Housing colour              | RAL 9016 - Traffic white / Bezel               |
| IP rating                   | IP66                                           |
| IK rating                   | IK10                                           |
| Product EAN number          | 5410288424712                                  |
| Light source included       | 0002784                                        |
|                             |                                                |

#### **PHOTOMETRY**



## Sylproof Tubular - Electronic Sylproof Tubular IP66 180 EB 830 RAP 0042471





#### **TECHNICAL DRAWINGS**