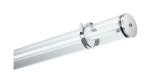

# Sylproof Tubular - Electronic Sylproof Tubular IP66 180 EB 830 RAP 0042471





















### **PRODUCT OVERVIEW**

| Product name                | Sylproof Tubular IP66 180 EB 830 RAP           |
|-----------------------------|------------------------------------------------|
| Technology                  | Fluorescent                                    |
| Cap/Base                    | G5                                             |
| Housing                     | PC Polycarbonate                               |
| Mount                       | Ceiling surface mounting, Wall surface mounted |
| Environment                 | Interior                                       |
| General application         | Hospitality, Logistics & Industry              |
| ETIM Class                  | EC000109                                       |
| Fixture luminous flux (