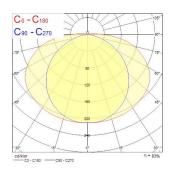

ass I                                        |
| Control gear type           | Electronic ballast                             |
| Dimmable                    | No                                             |
| Housing colour              | RAL 9016 - Traffic white / Bezel               |
| IP rating                   | IP66                                           |
| IK rating                   | IK10                                           |
| Product EAN number          | 5410288424712                                  |
| Light source included       | 0002784                                        |
|                             |                                                |

#### **PHOTOMETRY**



## Sylproof Tubular - Electronic Sylproof Tubular IP66 180 EB 830 RAP 0042471





#### **TECHNICAL DRAWINGS**