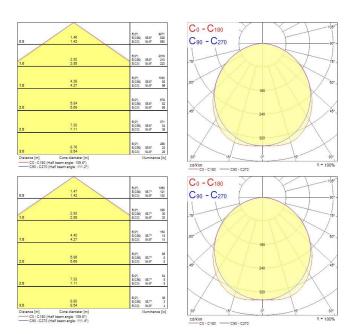

trol                  | < 19                                |
| Total power consumption (W)    | 75                                  |
| Electrical protection          | Class I                             |
| Control gear type              | Electronic ballast                  |
| Dimmable                       | No                                  |
| Housing colour                 | White                               |
| IP rating                      | IP20                                |
| IK rating                      | IK02                                |
| Product EAN number             | 5410288422930                       |
| Luminous flux (emergency) (Im) | 972                                 |

### PHOTOMETRY

# SYLVANIA

# HSX Syl-Line HSXSYL LED NW EB 1720 EM WB 0042293



## **TECHNICAL DRAWINGS**

|   |   | ~ _ | <u></u>  |       |   |   |      |     | 12 |
|---|---|-----|----------|-------|---|---|------|-----|----|
|   |   |     | <u> </u> | 7 60- |   | 2 | n/24 | -74 | 15 |
|   |   |     |          |       |   |   | -04  | -   | -  |
|   | * |     | +        |       |   |   |      |     | -  |
|   |   |     |          |       |   |   |      |     |    |
| - |   |     | 1000     |       | - |   |      |     |    |
|   |   |     |          |       |   |   |      |     |    |