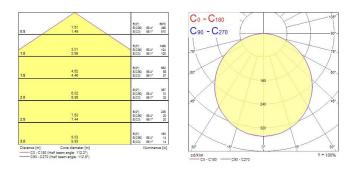

|
| Total power consumption (W)     | 30                               |
| Electrical protection           | Class II                         |
| Control gear type               | LED driver constant current      |
| Dimmable                        | No                               |
| LED Flickering Rate             | Ultra low (5% or less)           |
| Housing colour                  | RAL 9016 - Traffic white / Bezel |
| IP rating                       | IP44/20                          |
| IK rating                       | IK03                             |
| Product EAN number              | 5410288477794                    |
|                                 |                                  |

#### PHOTOMETRY



# START Panel G4 600x600 START PANEL 600 4000K G4 0047779



### **TECHNICAL DRAWINGS**