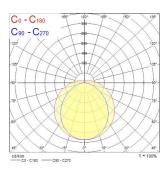

|
| Colour Consistency (SDCM)   | 3                                 |
| Photobiological Risk Group  | RG0                               |
| Total power consumption (W) | 49                                |
| Electrical protection       | Class I                           |
| Control gear type           | Electronic ballast                |
| Dimmable                    | No                                |
| Housing colour              | Transparent                       |
| IP rating                   | IP66                              |
| IK rating                   | IK06                              |
| Product EAN number          | 5410288475851                     |

### **PHOTOMETRY**



# Sylproof Tubular LED - Electronic Sylproof Tubular LED 2X1500 EB NW 0047585





### **TECHNICAL DRAWINGS**