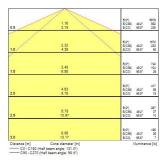

|
| Colour Consistency (SDCM)   | 3                                 |
| Photobiological Risk Group  | RG0                               |
| Total power consumption (W) | 49                                |
| Electrical protection       | Class I                           |
| Control gear type           | Electronic ballast                |
| Dimmable                    | No                                |
| Housing colour              | Transparent                       |
| IP rating                   | IP66                              |
| IK rating                   | IK06                              |
| Product EAN number          | 5410288475851                     |

### **PHOTOMETRY**



# Sylproof Tubular LED - Electronic Sylproof Tubular LED 2X1500 EB NW 0047585





### **TECHNICAL DRAWINGS**