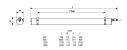

stency (SDCM)   | 3                                 |
| Photobiological Risk Group  | RG0                               |
| Total power consumption (W) | 49                                |
| Electrical protection       | Class I                           |
| Control gear type           | Electronic ballast                |
| Dimmable                    | No                                |
| Housing colour              | Transparent                       |
| IP rating                   | IP66                              |
| IK rating                   | IK06                              |
| Product EAN number          | 5410288475851                     |

### **PHOTOMETRY**



# Sylproof Tubular LED - Electronic Sylproof Tubular LED 2X1500 EB NW 0047585





### **TECHNICAL DRAWINGS**