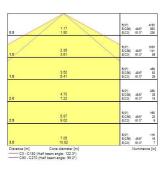

|
| Electrical protection       | Class I                                |
| Control gear type           | Electronic ballast                     |
| Dimmable                    | Yes                                    |
| Minimum dimming level (%)   | 90                                     |
| Housing colour              | Transparent                            |
| IP rating                   | IP66                                   |
| IK rating                   | IK06                                   |
| Product EAN number          | 5410288476247                          |
|                             |                                        |

### **PHOTOMETRY**



# Sylproof Tubular LED - Microwave sensor DALI Sylproof Tubular LED 1X1500 DALI MW NW 0047624





### **TECHNICAL DRAWINGS**