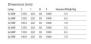

|
| Electrical protection       | Class I                                |
| Control gear type           | Electronic ballast                     |
| Control gear mounting       | Integral                               |
| Dimmable                    | No                                     |
| Housing colour              | White                                  |
| IP rating                   | IP20                                   |
| IK rating                   | IK02                                   |
| Product EAN number          | 5410288550909                          |
| Light source included       | N/A - Not Applicable                   |

#### **PHOTOMETRY**



# Sylmaster T8 White Louvre - Electronic Ballast *T26 1x58W G13* 0055090





### **TECHNICAL DRAWINGS**