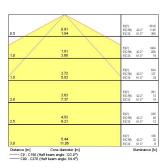

) | 55                                     |
| Electrical protection       | Class I                                |
| Control gear type           | Electronic ballast                     |
| Control gear mounting       | Integral                               |
| Dimmable                    | No                                     |
| Housing colour              | White                                  |
| IP rating                   | IP20                                   |
| IK rating                   | IK02                                   |
| Product EAN number          | 5410288550909                          |
| Light source included       | N/A - Not Applicable                   |

#### **PHOTOMETRY**



# Sylmaster T8 White Louvre - Electronic Ballast *T26 1x58W G13* 0055090





### **TECHNICAL DRAWINGS**