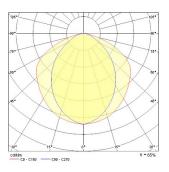

| 55                                     |
| Electrical protection       | Class I                                |
| Control gear type           | Electronic ballast                     |
| Control gear mounting       | Integral                               |
| Dimmable                    | No                                     |
| Housing colour              | White                                  |
| IP rating                   | IP20                                   |
| IK rating                   | IK02                                   |
| Product EAN number          | 5410288550909                          |
| Light source included       | N/A - Not Applicable                   |

#### **PHOTOMETRY**



# Sylmaster T8 White Louvre - Electronic Ballast *T26 1x58W G13* 0055090





### **TECHNICAL DRAWINGS**