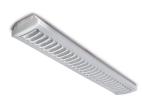

## Sylmaster T8 White Louvre - Electronic Ballast T26 1x58W G13 0055090

#### **Product features**

• Sylmaster T8 White Louvre - Electronic Ballast

#### PRODUCT OVERVIEW

| Product name                | T26 1x58W G13                          |
|-----------------------------|----------------------------------------|
| Technology                  | Fluorescent                            |
| Cap/Base                    | G13                                    |
| Housing                     | Steel                                  |
| Mount                       | Ceiling surface mounting               |
| Environment                 | Interior                               |
| General application         | Education, Hospitality, Office, Retail |
| ETIM Class                  | EC002892                               |
| Warranty                    | 2 years                                |
| Fixture luminous flux (Im)  | 3250                                   |
| Luminaire efficacy (lm/W)   | 59                                     |
| LOR (%)                     | 65                                     |
| Light colour                | N/A                                    |
| Total power consumption (W) | 55                                     |
| Electrical protection       | Class I                                |
| Control gear type           | Electronic ballast                     |
| Control gear mounting       | Integral                               |
| Dimmable                    | No                                     |
| Housing colour              | White                                  |
| IP rating                   | IP20                                   |
| IK rating                   | IK02                                   |
| Product EAN number          | 5410288550909                          |
| Light source included       | N/A - Not Applicable                   |